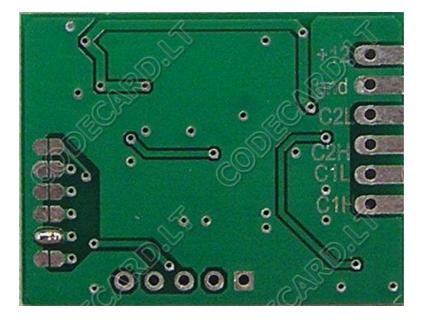

? For first prepare Mercedes CAN filter board: remove resistor marked in picture and solder first configuration points. Use fine KYNAR wire for installation.

Remove from EZS board SMD part marked with red "X". With short, good isolated wire connect Mercedes CAN filter to EZS board according picture: 1-1 (C1H), 2-2(C1L), 3-3(C2H), 4-4(C2L), 5-5(GND), and 6-6 (+5V).

Mercedes ML W164, GL X164, R-class W251 Type 1:

Mercedes ML W164, GL X164, R-class W251

Type 2:

After connection insulate Mercedes CAN filter board with heat shrink or insulation tape. Put it carefully to EZS casing.