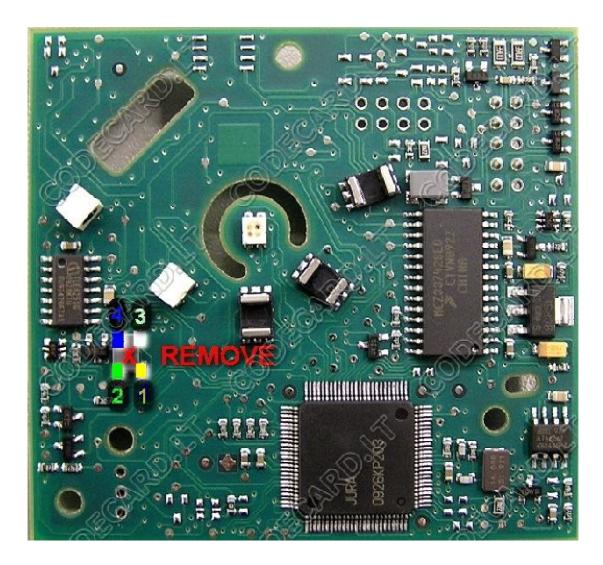

? For first prepare Mercedes CAN filter board: check - resistor 121 must be soldered and solder second configuration points like in pictures.

Remove EZS board from casing. Carefully disconnect board from mechanic - look on picture.

Remove from EZS board SMD part marked with red "X". With short, good isolated wire connect Mercedes CAN filter to EZS board according picture: 1-1 (C1H), 2-2(C1L), 3-3(C2H), 4-4(C2L), 5-5(GND), and 6-6 (+5V).