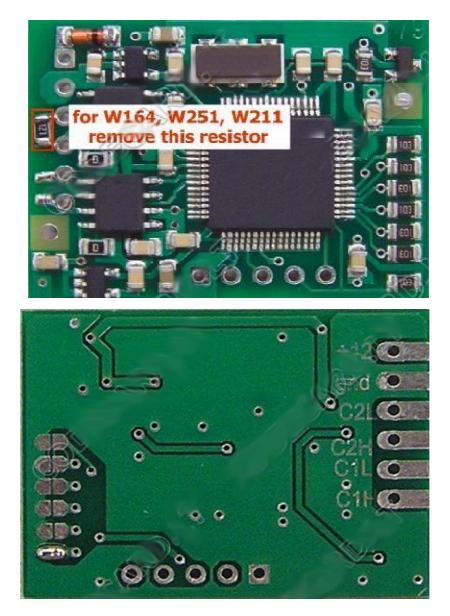

? For first prepare Mercedes CAN filter board: remove resistor marked in picture and solder first configuration points. Use fine KYNAR wire for installation.

Remove from EZS board SMD part marked with red "X". With short, good isolated wire connect Mercedes CAN filter to EZS board according picture: 1-1 (C1H), 2-2(C1L), 3-3(C2H), 4-4(C2L), 5-5(GND), and 6-6 (+5V).

Mercedes ML W164, GL X164, R-class W251 Type 1:

Mercedes ML W164, GL X164, R-class W251

Type 2:

After connection insulate Mercedes CAN filter board with heat shrink or insulation tape. Put it carefully to EZS casing.