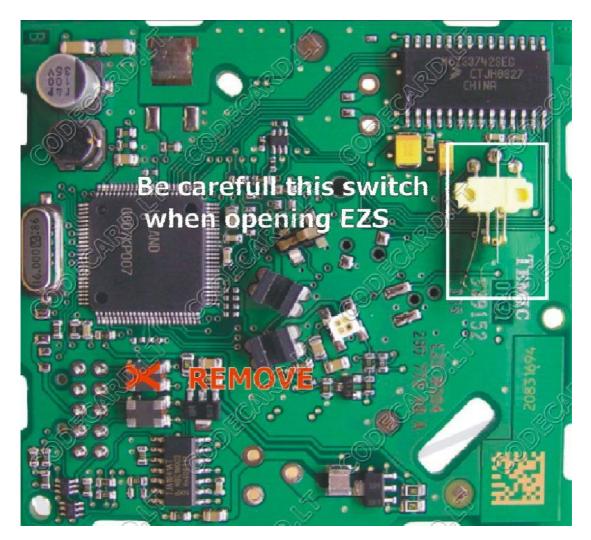

? For first prepare Mercedes CAN filter board: remove resistor marked in picture and solder first configuration points. Use fine KYNAR wire for installation.

Remove from EZS board SMD part marked with red "X". With short, good isolated wire connect Mercedes CAN filter to EZS board according picture: 1-1 (C1H), 2-2(C1L), 3-3(C2H), 4-4(C2L), 5-5(GND), and 6-6 (+5V).

Remove from EZS board SMD part marked with red "X". With short, good isolated wire connect Mercedes CAN filter to EZS board according picture: 1-1 (C1H), 2-2(C1L), 3-3(C2H), 4-4(C2L), 5-5(GND), and 6-6 (+5V).

Remove from EZS board SMD part marked with red " X". With short, good isolated wire connect Mercedes CAN filter to EZS board according picture: 1-1 (C1H), 2-2(C1L), 3-3(C2H), 4-4(C2L), 5-5(GND), and 6-6 (+5V).

? For first prepare Mercedes CAN filter board: check - resistor 121 must be soldered and solder second configuration points like in pictures.

Remove from EZS board SMD part marked with red "X". With short, good isolated wire connect Mercedes CAN filter to EZS board according picture: 1-1 (C1H), 2-2(C1L), 3-3(C2H), 4-4(C2L), 5-5(GND), and 6-6 (+5V).