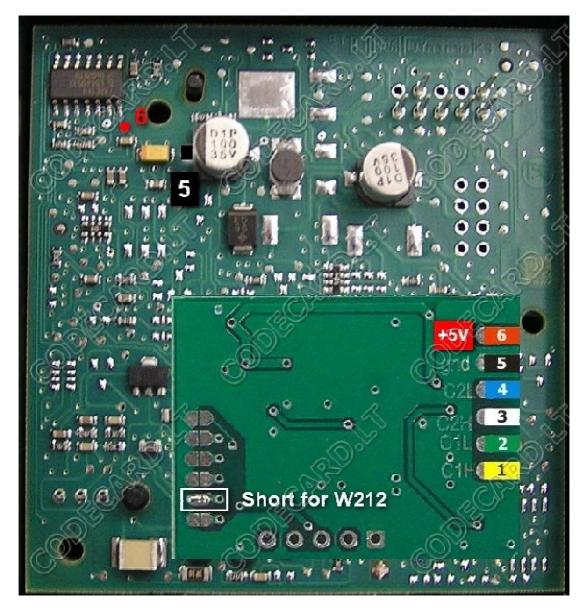

## 3. Mercedes E-class W212 installation instructions.

In these models Mercedes use new EZS with NEC processor marked JURA (also named EIS-electronic ignition switch). Mercedes CAN filter will work with both EZS types. For installation remove EZS from car.

? For first prepare Mercedes CAN filter board: check - resistor 121 must be soldered and solder second configuration points like in pictures.

Remove EZS board from casing. Carefully disconnect board from mechanic - look on picture.

Remove from EZS board SMD part marked with red " X". With short, good isolated wire connect Mercedes CAN filter to EZS board according picture: 1-1 (C1H), 2-2(C1L), 3-3(C2H), 4-4(C2L), 5-5(GND), and 6-6 (+5V).