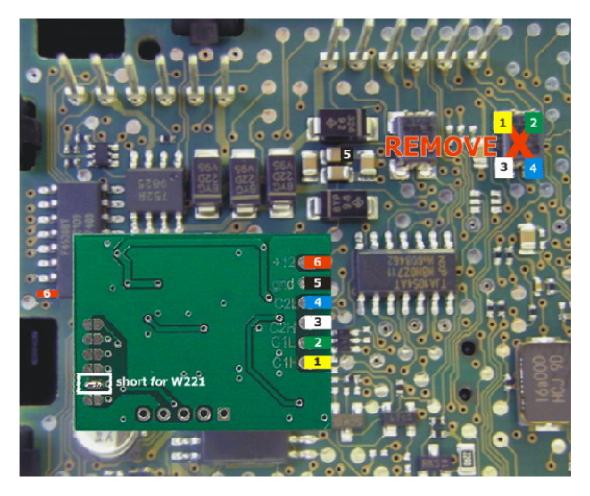

? For first prepare Mercedes CAN filter board: check - resistor 121 must be soldered and solder second configuration points like in pictures.

Remove from EZS board SMD part marked with red "X". With short, good isolated wire connect Mercedes CAN filter to EZS board according picture: 1-1 (C1H), 2-2(C1L), 3-3(C2H), 4-4(C2L), 5-5(GND), and 6-6 (+5V).

Mercedes S-class W221 Type 1: