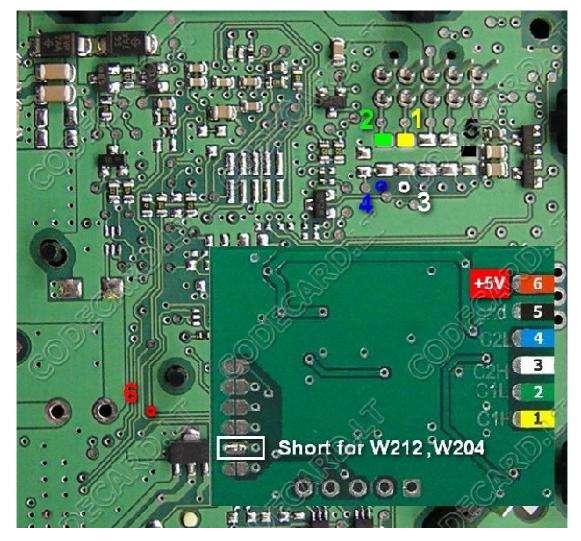

? For first prepare Mercedes CAN filter board: remove resistor marked in picture and solder first configuration points. Use fine KYNAR wire for installation.

Remove from EZS board SMD part marked with red "X". With short, good isolated wire connect Mercedes CAN filter to EZS board according picture: 1-1 (C1H), 2-2(C1L), 3-3(C2H), 4-4(C2L), 5-5(GND), and 6-6 (+5V).

Remove from EZS board SMD part marked with red "X". With short, good isolated wire connect Mercedes CAN filter to EZS board according picture: 1-1 (C1H), 2-2(C1L), 3-3(C2H), 4-4(C2L), 5-5(GND), and 6-6 (+5V).

Remove from EZS board SMD part marked with red " X". With short, good isolated wire connect Mercedes CAN filter to EZS board according picture: 1-1 (C1H), 2-2(C1L), 3-3(C2H), 4-4(C2L), 5-5(GND), and 6-6 (+5V).

? For first prepare Mercedes CAN filter board: check - resistor 121 must be soldered and solder second configuration points like in pictures.

Remove from EZS board SMD part marked with red "X". With short, good isolated wire connect Mercedes CAN filter to EZS board according picture: 1-1 (C1H), 2-2(C1L), 3-3(C2H), 4-4(C2L), 5-5(GND), and 6-6 (+5V).