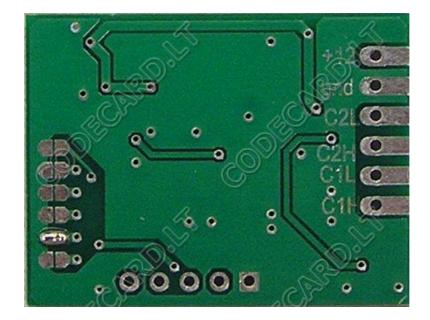

? For first prepare Mercedes CAN filter board: remove resistor marked in picture and solder first configuration points. Use fine KYNAR wire for installation.

Remove from EZS board SMD part marked with red "X". With short, good isolated wire connect Mercedes CAN filter to EZS board according picture: 1-1 (C1H), 2-2(C1L), 3-3(C2H), 4-4(C2L), 5-5(GND), and 6-6 (+5V).

? For first prepare Mercedes CAN filter board: check - resistor 121 must be soldered and solder second configuration points like in pictures.

Remove EZS board from casing. Carefully disconnect board from mechanic - look on picture.

? For first prepare Mercedes CAN filter board: check - resistor 121 must be soldered and solder second configuration points like in pictures.

Remove from EZS board SMD part marked with red "X". With short, good isolated wire connect Mercedes CAN filter to EZS board according picture: 1-1 (C1H), 2-2(C1L), 3-3(C2H), 4-4(C2L), 5-5(GND), and 6-6 (+5V).