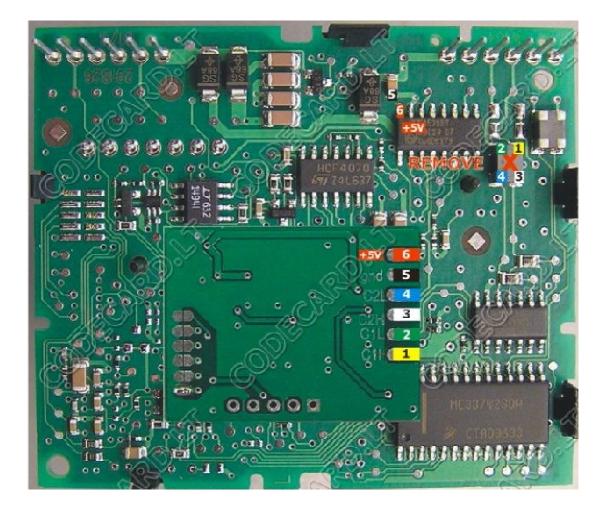

? For first prepare Mercedes CAN filter board: check - resistor 121 must be soldered and solder second configuration points like in pictures.

Remove EZS board from casing. Carefully disconnect board from mechanic - look on picture.

Remove from EZS board SMD part marked with red "X". With short, good isolated wire connect Mercedes CAN filter to EZS board according picture: 1-1 (C1H), 2-2(C1L), 3-3(C2H), 4-4(C2L), 5-5(GND), and 6-6 (+5V).

Remove from EZS board SMD part marked with red " X". With short, good isolated wire connect Mercedes CAN filter to EZS board according picture: 1-1 (C1H), 2-2(C1L), 3-3(C2H), 4-4(C2L), 5-5(GND), and 6-6 (+5V).

? For first prepare Mercedes CAN filter board: check - resistor 121 must be soldered and solder second configuration points like in pictures.

Remove from EZS board SMD part marked with red "X". With short, good isolated wire connect Mercedes CAN filter to EZS board according picture: 1-1 (C1H), 2-2(C1L), 3-3(C2H), 4-4(C2L), 5-5(GND), and 6-6 (+5V).