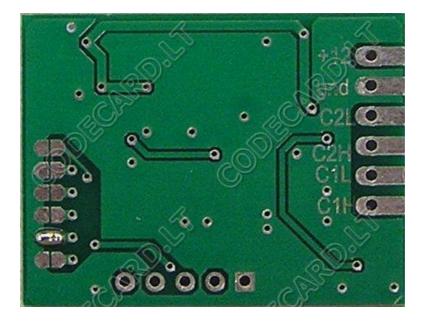

? For first prepare Mercedes CAN filter board: remove resistor marked in picture and solder first configuration points. Use fine KYNAR wire for installation.

Remove from EZS board SMD part marked with red "X". With short, good isolated wire connect Mercedes CAN filter to EZS board according picture: 1-1 (C1H), 2-2(C1L), 3-3(C2H), 4-4(C2L), 5-5(GND), and 6-6 (+5V).

Remove from EZS board SMD part marked with red "X". With short, good isolated wire connect Mercedes CAN filter to EZS board according picture: 1-1 (C1H), 2-2(C1L), 3-3(C2H), 4-4(C2L), 5-5(GND), and 6-6 (+5V).

Remove from EZS board SMD part marked with red " X". With short, good isolated wire connect Mercedes CAN filter to EZS board according picture: 1-1 (C1H), 2-2(C1L), 3-3(C2H), 4-4(C2L), 5-5(GND), and 6-6 (+5V).

? For first prepare Mercedes CAN filter board: check - resistor 121 must be soldered and solder second configuration points like in pictures.

Remove from EZS board SMD part marked with red "X". With short, good isolated wire connect Mercedes CAN filter to EZS board according picture: 1-1 (C1H), 2-2(C1L), 3-3(C2H), 4-4(C2L), 5-5(GND), and 6-6 (+5V).