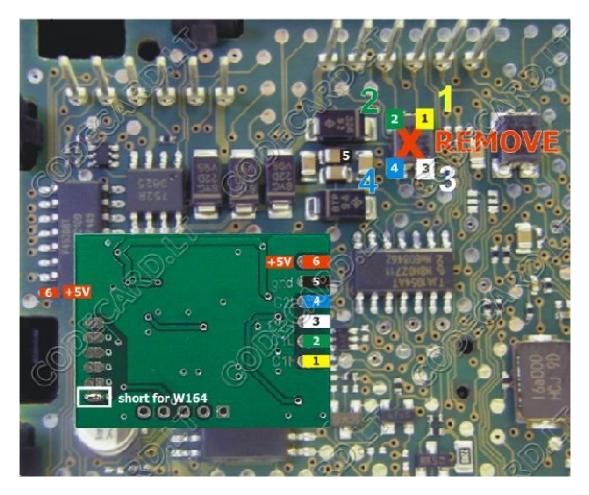

? For first prepare Mercedes CAN filter board: remove resistor marked in picture and solder first configuration points. Use fine KYNAR wire for installation.

Remove from EZS board SMD part marked with red "X". With short, good isolated wire connect Mercedes CAN filter to EZS board according picture: 1-1 (C1H), 2-2(C1L), 3-3(C2H), 4-4(C2L), 5-5(GND), and 6-6 (+5V).

Mercedes ML W164, GL X164, R-class W251 Type 1:

Mercedes ML W164, GL X164, R-class W251

Type 2:

After connection insulate Mercedes CAN filter board with heat shrink or insulation tape. Put it carefully to EZS casing.