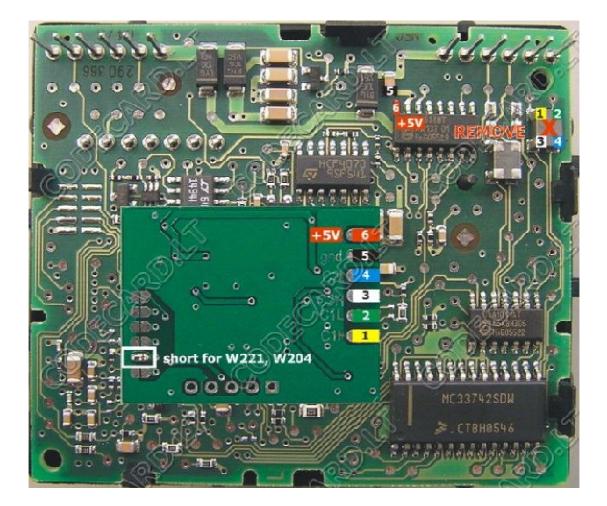

? For first prepare Mercedes CAN filter board: check - resistor 121 must be soldered and solder second configuration points like in pictures.

Remove EZS board from casing. Carefully disconnect board from mechanic - look on picture.

Remove from EZS board SMD part marked with red "X". With short, good isolated wire connect Mercedes CAN filter to EZS board according picture: 1-1 (C1H), 2-2(C1L), 3-3(C2H), 4-4(C2L), 5-5(GND), and 6-6 (+5V).

Remove from EZS board SMD part marked with red " X". With short, good isolated wire connect Mercedes CAN filter to EZS board according picture: 1-1 (C1H), 2-2(C1L), 3-3(C2H), 4-4(C2L), 5-5(GND), and 6-6 (+5V).