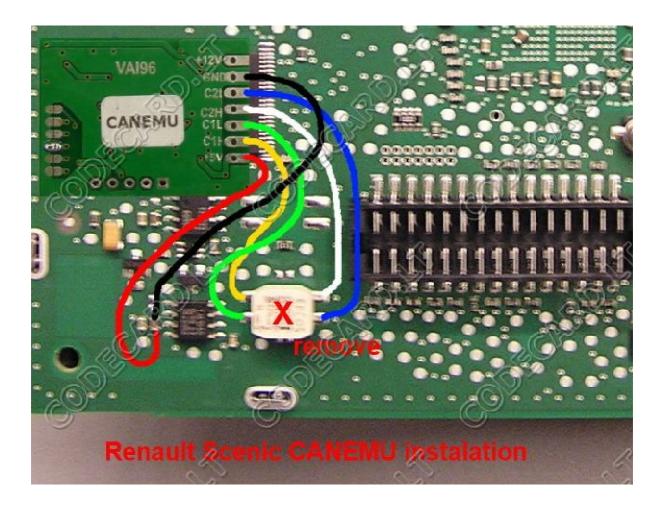

for Renault



1. Renault Laguna III installation instructions

Remove instrument cluster and change mileage in 24C16 EEPROM.

• For first prepare CANEMU board: solder 3 configuration point. Use fine KYNAR wire for installation.





Install CANEMU board like in picture:



2. Renault Megane III installation instructions



Remove instrument cluster and change mileage in 24C16 EEPROM.

• For first prepare CANEMU board: solder 3 configuration point. Use fine KYNAR wire for installation.





Install CANEMU board like in picture:





3. Renault Scenic III installation instructions

Remove instrument cluster and change mileage in 24C16 EEPROM.

• For first prepare CANEMU board: solder 3 configuration point. Use fine KYNAR wire for installation.





Install CANEMU board like in picture: