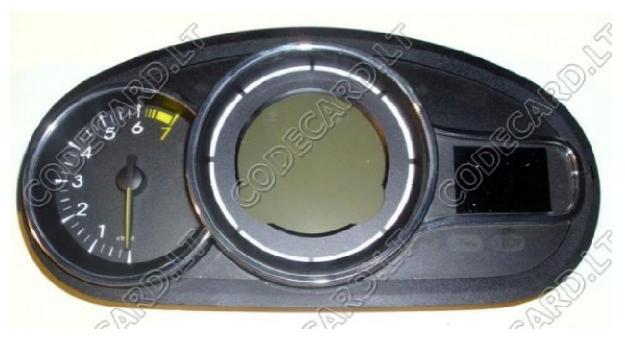

## CANEMU CAN filter connection manual for Renault

1. Renault Laguna III installation instructions

Remove instrument cluster and change mileage in 24C16 EEPROM.

• For first prepare CANEMU board: solder 3 configuration point. Use fine KYNAR wire for installation.