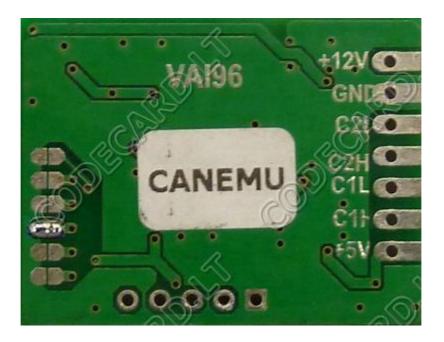

## CANEMU CAN filter connection manual for Renault

1. Renault Laguna III installation instructions

Remove instrument cluster and change mileage in 24C16 EEPROM.

• For first prepare CANEMU board: solder 3 configuration point. Use fine KYNAR wire for installation.

Install CANEMU board like in picture:

2. Renault Megane III installation instructions

Remove instrument cluster and change mileage in 24C16 EEPROM.

• For first prepare CANEMU board: solder 3 configuration point. Use fine KYNAR wire for installation.