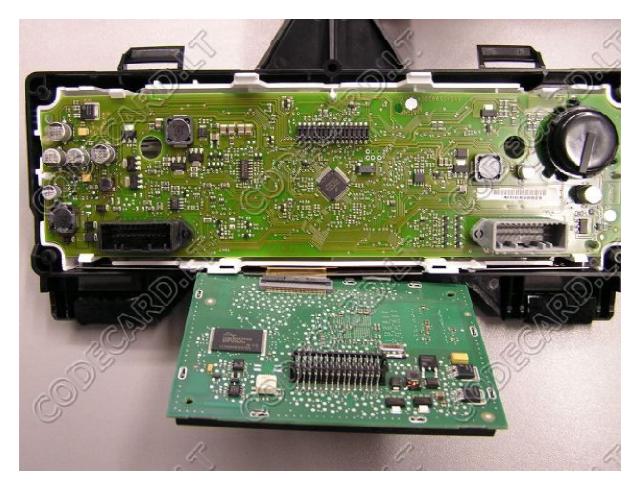

Install CANEMU board like in picture:

2. Renault Megane III installation instructions

Remove instrument cluster and change mileage in 24C16 EEPROM.

• For first prepare CANEMU board: solder 3 configuration point. Use fine KYNAR wire for installation.