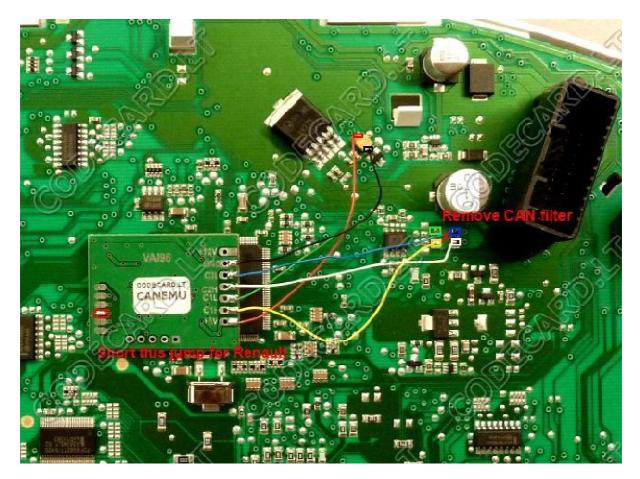

Install CANEMU board like in picture:

2. Renault Megane III installation instructions

Remove instrument cluster and change mileage in 24C16 EEPROM.

• For first prepare CANEMU board: solder 3 configuration point. Use fine KYNAR wire for installation.

Install CANEMU board like in picture:

3. Renault Scenic III installation instructions

Remove instrument cluster and change mileage in 24C16 EEPROM.

• For first prepare CANEMU board: solder 3 configuration point. Use fine KYNAR wire for installation.

Install CANEMU board like in picture: