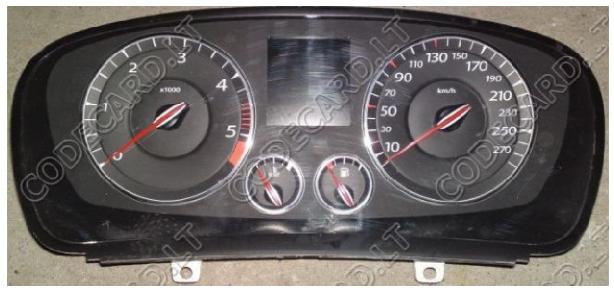

## CANEMU CAN filter connection manual for Renault

1. Renault Laguna III installation instructions

Remove instrument cluster and change mileage in 24C16 EEPROM.

• For first prepare CANEMU board: solder 3 configuration point. Use fine KYNAR wire for installation.