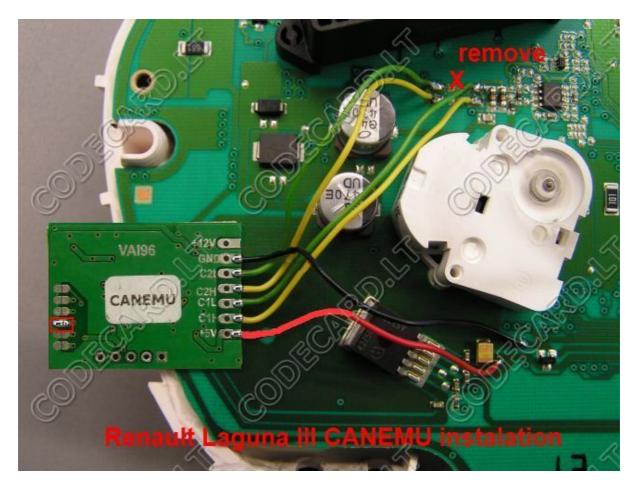

## CANEMU CAN filter connection manual for Renault

1. Renault Laguna III installation instructions

Remove instrument cluster and change mileage in 24C16 EEPROM.

• For first prepare CANEMU board: solder 3 configuration point. Use fine KYNAR wire for installation.

Install CANEMU board like in picture:

2. Renault Megane III installation instructions

Remove instrument cluster and change mileage in 24C16 EEPROM.

• For first prepare CANEMU board: solder 3 configuration point. Use fine KYNAR wire for installation.